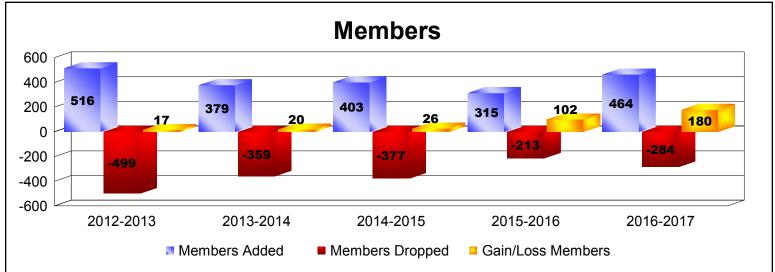

District E 4 As of June 2017 Cumulative

| Year      | New<br>Clubs | Dropped<br>Clubs | Gain/<br>Loss<br>Clubs | New<br>Members | Charter<br>Members | Reinstate<br>Members | Transfer<br>Members | Total<br>Member<br>Added | Total<br>Members<br>Dropped | Gain/<br>Loss<br>Members |
|-----------|--------------|------------------|------------------------|----------------|--------------------|----------------------|---------------------|--------------------------|-----------------------------|--------------------------|
| 2012-2013 | 8            | -4               | 4                      | 222            | 183                | 110                  | 1                   | 516                      | -499                        | 17                       |
| 2013-2014 | 4            | 0                | 4                      | 171            | 149                | 59                   | 0                   | 379                      | -359                        | 20                       |
| 2014-2015 | 3            | -5               | -2                     | 258            | 112                | 26                   | 7                   | 403                      | -377                        | 26                       |
| 2015-2016 | 4            | -1               | 3                      | 210            | 97                 | 4                    | 4                   | 315                      | -213                        | 102                      |
| 2016-2017 | 9            | -4               | 5                      | 210            | 245                | 6                    | 3                   | 464                      | -284                        | 180                      |
| Average   | 6            | -3               | 3                      | 214            | 157                | 41                   | 3                   | 415                      | -346                        | 69                       |