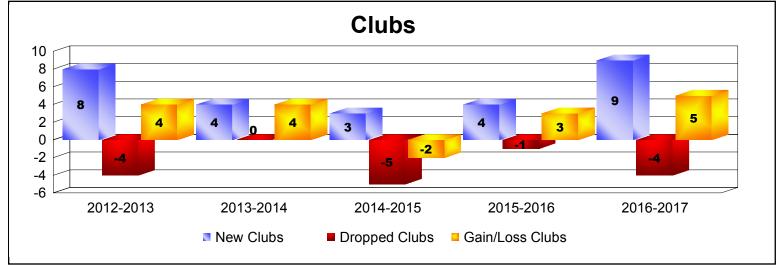

District E 4 As of June 2017 Cumulative

| Year      | New<br>Clubs | Dropped<br>Clubs | Gain/<br>Loss<br>Clubs | New<br>Members | Charter<br>Members | Reinstate<br>Members | Transfer<br>Members | Total<br>Member<br>Added | Total<br>Members<br>Dropped | Gain/<br>Loss<br>Members |
|-----------|--------------|------------------|------------------------|----------------|--------------------|----------------------|---------------------|--------------------------|-----------------------------|--------------------------|
| 2012-2013 | 8            | -4               | 4                      | 222            | 183                | 110                  | 1                   | 516                      | -499                        | 17                       |
| 2013-2014 | 4            | 0                | 4                      | 171            | 149                | 59                   | 0                   | 379                      | -359                        | 20                       |
| 2014-2015 | 3            | -5               | -2                     | 258            | 112                | 26                   | 7                   | 403                      | -377                        | 26                       |
| 2015-2016 | 4            | -1               | 3                      | 210            | 97                 | 4                    | 4                   | 315                      | -213                        | 102                      |
| 2016-2017 | 9            | -4               | 5                      | 210            | 245                | 6                    | 3                   | 464                      | -284                        | 180                      |
| Average   | 6            | -3               | 3                      | 214            | 157                | 41                   | 3                   | 415                      | -346                        | 69                       |